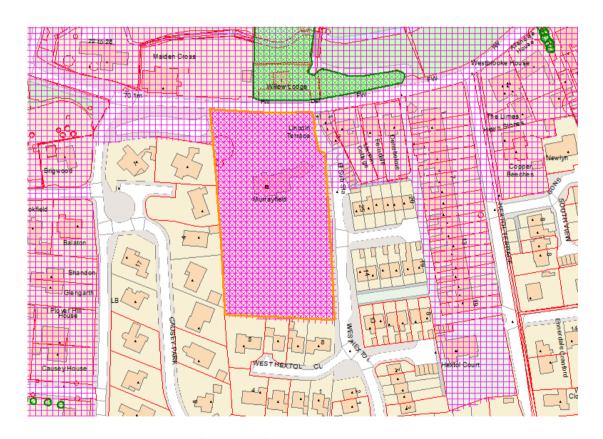

## 1. Note to Members for information

- 1.1. Members voted to confirm the TPO with modifications known as Land at Murrayfield, Allendale Road, Hexham, Northumberland) Tree Preservation Order 2022 (no. 02 of 2022) at the Local Area Planning Committee on 9th August 2022.
- 1.2 As was outlined at the committee, the group labelled G1 at the north eastern corner of the site contained some dead/dying trees. Members should note that the confirmation order will omit 3no. dead/dying Silver Birch Trees , which are highlighted by red dots on the attached plan.

1.3 In addition, G2 was outlined to protect 1no. Cedar and 3no. Cypress Trees. Upon revisiting the site, it was observed that 1no. further Cypress tree is present at this location but that this has been subdued by the other trees within the group not included within the confirmation order.